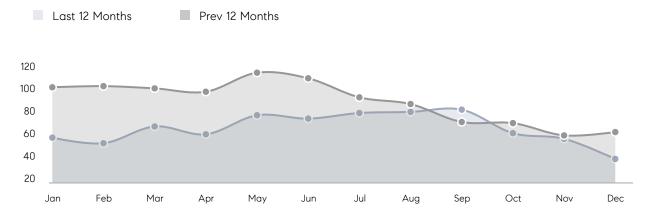

| % OF ASKING PRICE  | 101%      | 100%      |          |
|                | AVERAGE SOLD PRICE | \$586,955 | \$546,540 | 7%       |
|                | # OF CONTRACTS     | 21        | 12        | 75%      |
|                | NEW LISTINGS       | 12        | 20        | -40%     |
| Condo/Co-op/TH | AVERAGE DOM        | 26        | 29        | -10%     |
|                | % OF ASKING PRICE  | 105%      | 99%       |          |
|                | AVERAGE SOLD PRICE | \$319,737 | \$248,292 | 29%      |
|                | # OF CONTRACTS     | 14        | 8         | 75%      |
|                | NEW LISTINGS       | 11        | 9         | 22%      |
|                |                    |           |           |          |

# Hillsborough

#### DECEMBER 2021

#### Monthly Inventory





### Contracts By Price Range

### Listings By Price Range



233

COMPASS

 $\sim$   $\sim$   $\sim$   $\sim$   $\sim$ / / / / / / / //// | | | | | / ------

Compass makes no representations or warranties, express or implied, with respect to future market conditions or prices of residential product at the time the subject property or any competitive property is complete and ready for occupancy or with respect to any report, study, finding, recommendation or other information provided by Compass herein. Moreover, no warranty, express or implied, is made or should be assumed regarding the accuracy, adequacy, completeness, legality, reliability, merchantability or fitness for a particular purpose of any information, in part or whole, contained herein. All material is presented with the un