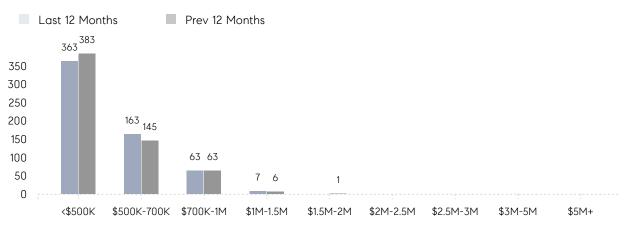

| % OF ASKING PRICE  | 101%      | 100%      |          |
|                | AVERAGE SOLD PRICE | \$586,955 | \$546,540 | 7%       |
|                | # OF CONTRACTS     | 21        | 12        | 75%      |
|                | NEW LISTINGS       | 12        | 20        | -40%     |
| Condo/Co-op/TH | AVERAGE DOM        | 26        | 29        | -10%     |
|                | % OF ASKING PRICE  | 105%      | 99%       |          |
|                | AVERAGE SOLD PRICE | \$319,737 | \$248,292 | 29%      |
|                | # OF CONTRACTS     | 14        | 8         | 75%      |
|                | NEW LISTINGS       | 11        | 9         | 22%      |
|                |                    |           |           |          |

# Hillsborough

#### DECEMBER 2021

#### Monthly Inventory





### Contracts By Price Range

### Listings By Price Range



233

COMPASS

 $\sim$   $\sim$   $\sim$   $\sim$   $\sim$ / / / / / / / //// | | | | | / ------

Compass makes no representations or warranties, express or implied, with respect to future market conditions or prices of residential product at the time the subject property or any competitive property is complete and ready for occupancy or with respect to any report, study, finding, recommendation or other information provided by Compass herein. Moreover, no warranty, express or implied, is made or should be assumed regarding the accuracy, adequacy, completeness, legality, reliability, merchantability or fitness for a particular purpose of any information, in part or whole, contained herein. All material is presented with the unde